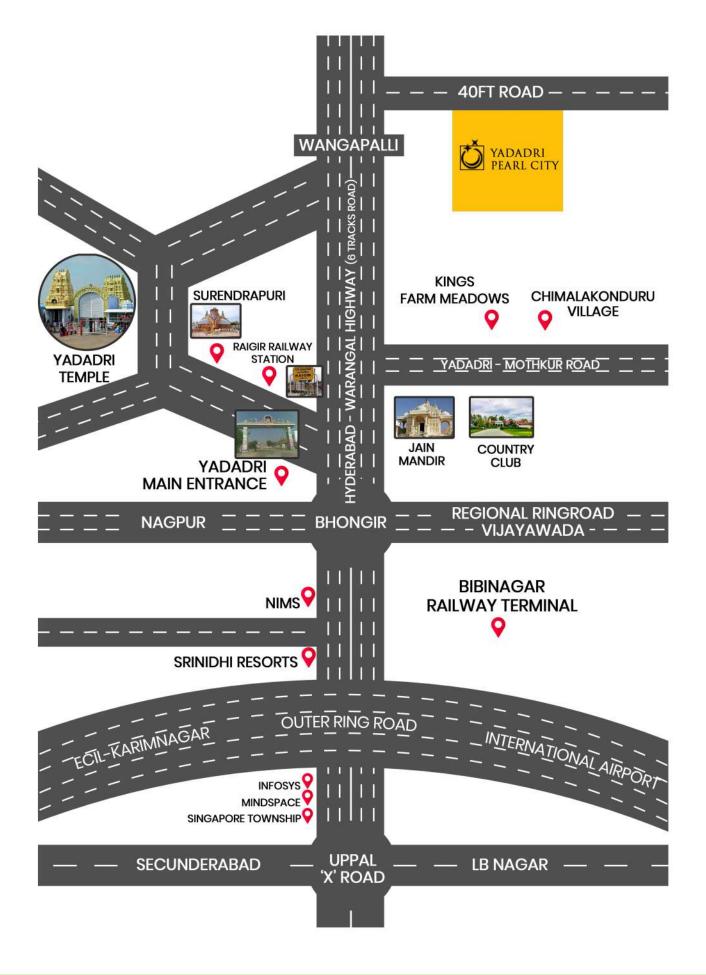

## **PROJECT HIGHLIGHTS**

All 40 and 33 ft Black Top roads

Avenue Plantation

Electricity With Street Lighting

Transportation Available

Immediately Registration

Entrance Gate with Arch & Security

Residential Zone

Underground Drainage

100% Vaastu

Clear Title

Entire layout with Compound