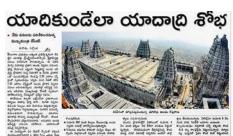

## **ABOUT YADADRI PEARL CITY**

Yadadri has spread across 2300 acres with 9 hill temples and 32 deity avatars.

India's tallest idol of Lord Hanuman is being built on one of the hills with 150 meters in height.

50-acre biggest bus depo is constructed.

Multi-level car parking

4 checkpoints around the temple (Rayagiri, Vangapalli, Rajampeta, Mallapur).

The Temple surrounding of 10 km is being designed as the best tourism hub.