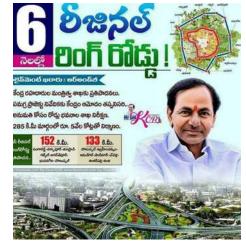

Establishment of MMTS costing 330 crores.

YTDA ( Yadadri Temple Development Authority) BOARD has spread across 5 km from the temple.

High-speed metro rail from Uppal