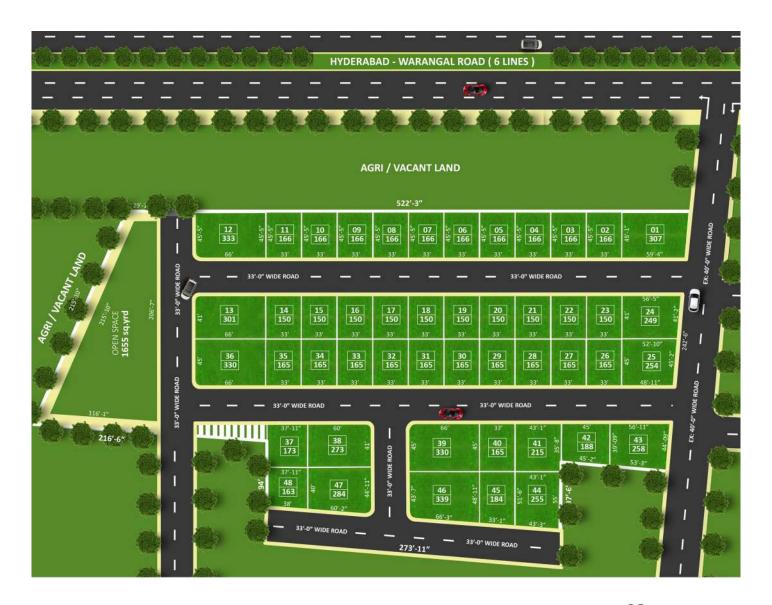

## **PROJECT HIGHLIGHTS**

All 40 and 33 ft Black Top roads

Avenue Plantation

Electricity With Street Lighting

Transportation Available

Immediately Registration

Entrance Gate with Arch & Security

Residential Zone

Underground Drainage

100% Vaastu

Clear Title

Entire layout with Compound