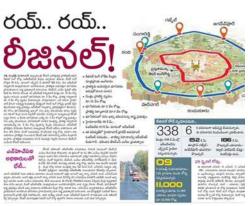

ease transportation to the temple.



Horticulture and Basil garden is architecturally designer around the temple.



Just like TTD, yadadri also has marriage halls and complexes.



50-acre biggest bus depo is constructed.



Multi-level car parking



4 checkpoints around the temple (Rayagiri, Vangapalli, Rajampeta, Mallapur).



The Temple surrounding of 10 km is being designed as the best tourism hub.



8 TMC storage Basavapuram reservoir at Mallapur road.



Sakala devathala mokam project is being built in 1500 acres by Gaint the company in Rajapet road.



Establishment of 100 Ft the road by joining 9 hills.



Establishment of MMTS costing 330 crores.



YTDA ( Yadadri Temple Development Authority) BOARD has spread across 5 km from the temple.



High-speed metro rail from Uppal

















## యాదాబ్రిలో 'ప్రెసిదెన్నియల్ సూట్